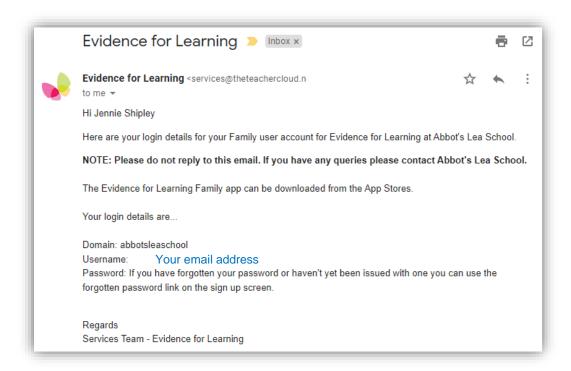

Evidence for learning has developed a new family app, you will receive 2 emails which will contain all the information you will need to login.

The first will contain your username and the domain needed on the login screen.

The second email will be a password reset, containing your new password.

Once these details have arrived in your inbox (can sometimes end up in your junk folder), you then need to download the evidence for learning family app which is available for both Apple and Android.