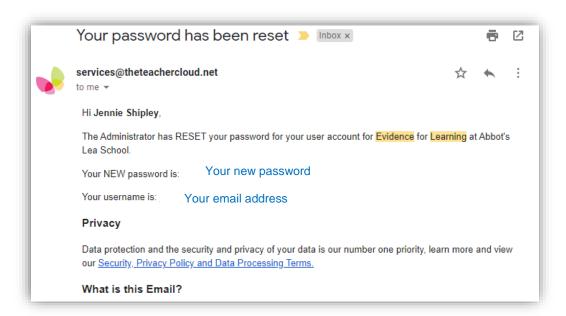

The second email will be a password reset, containing your new password.

Once these details have arrived in your inbox (can sometimes end up in your junk folder), you then need to download the evidence for learning family app which is available for both Apple and Android.