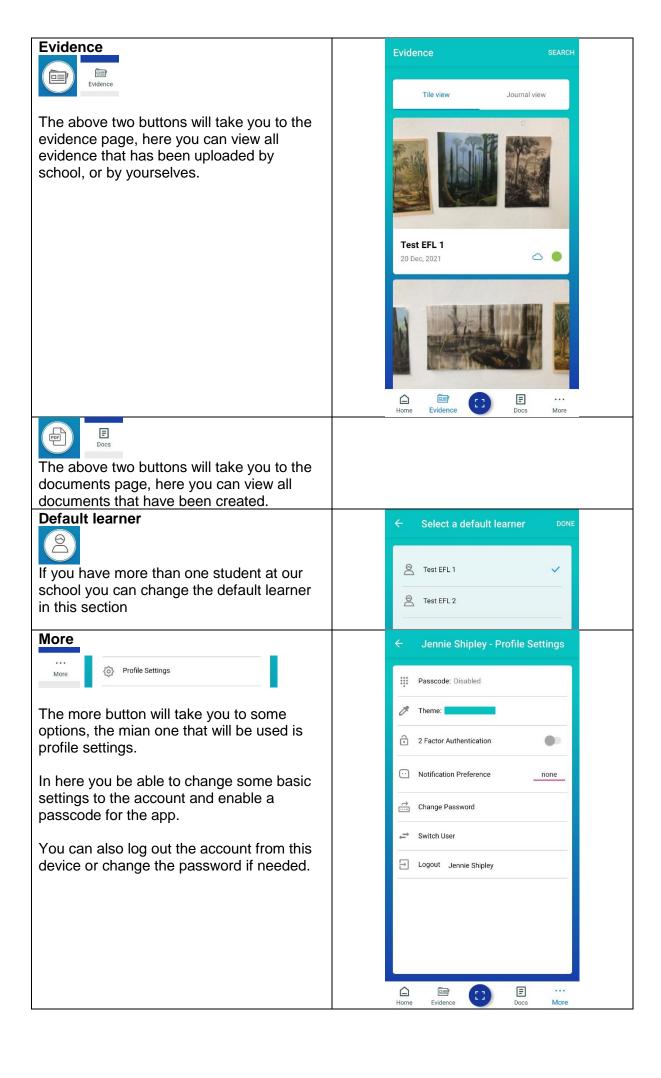

Evidence for learning has developed a new family app, you will receive 2 emails which will contain all the information you will need to login.

The first will contain your username and the domain needed on the login screen.



The second email will be a password reset, containing your new password.



Once these details have arrived in your inbox (can sometimes end up in your junk folder), you then need to download the evidence for learning family app which is available for both Apple and Android.

If you don't receive any emails about a new account, please email <a href="mailto:itsupport@abbotsleaschool.co.uk">itsupport@abbotsleaschool.co.uk</a> to let them know, if you send them your students name and the email address you would like to use for the account.