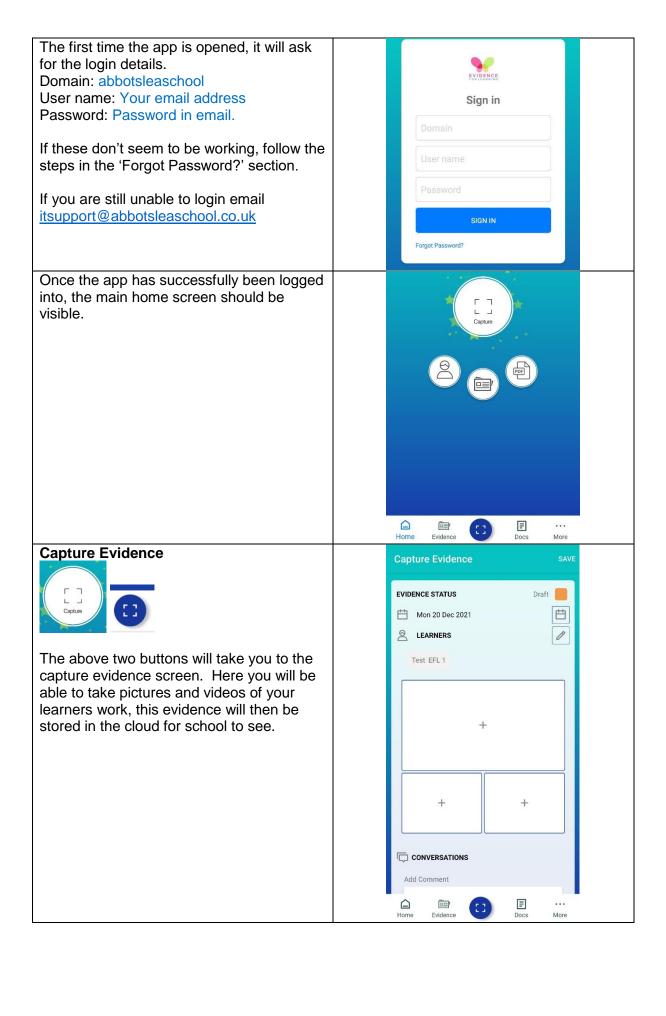

The second email will be a password reset, containing your new password.

Once these details have arrived in your inbox (can sometimes end up in your junk folder), you then need to download the evidence for learning family app which is available for both Apple and Android.